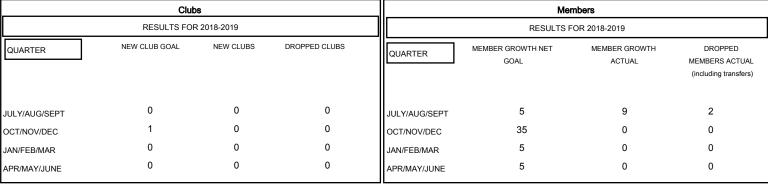

671 (74.14%)

234 (25.86%)

| DROPPED CLUBS: 0 |   |
|------------------|---|
| DROPPED MEMBERS  |   |
| DECEASED         | 0 |
| CLUB CANCELLED   | 0 |
| OTHER            | 2 |
| TOTAL            | 2 |

| 5 CLUBS OF 51 ADDED 1 OR MORE | GENDER DIST     | GENDER DISTRIBUTION |  |
|-------------------------------|-----------------|---------------------|--|
| NEW MEMBERS                   | MALE            | 671                 |  |
|                               | FEMALE          | 234                 |  |
|                               | Women Percentag | ge Fiscal Year G    |  |