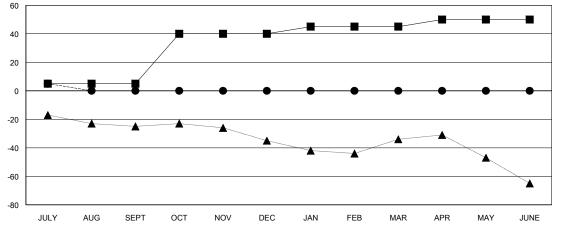

## GOALS AND ACTUAL MEMBERS CUMULATIVE

| -■- MEMBER GROWTH NET GOAL        |
|-----------------------------------|
| - ● - MEMBER GROWTH ACTUAL        |
| - ▲ - LAST YEAR MEMBERSHIP ACTUAL |
|                                   |
|                                   |
|                                   |